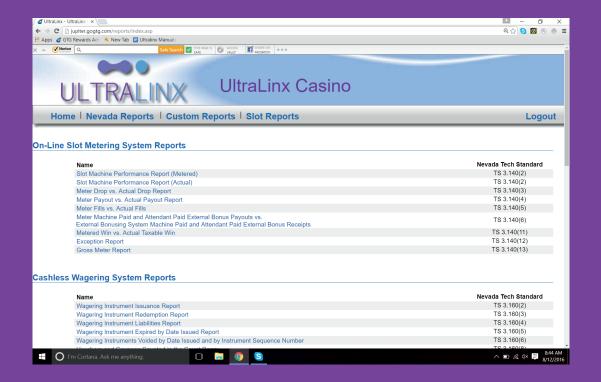

- Provides for ticket redemption, hand pay and jackpot processing through an easy to use cashier interface. The cashier can balance their cash drawer using the ready-made activity report
- Simplifies your drop and audit procedures
- Imports bill and ticket count data from multiple equipment vendors, providing you with greater operational flexibility
- Contains a complete set of jurisdictionally required slot audit reports – referenced by Nevada Tech Standard
- Allows you to access data from a simple browser interface

# SLOT ACCOUNTING WITH ROBUST REPORTING

The right data can ramp up your profitability and efficiency and be used to protect your operation. But first you have to get the data, then you have to compile it, and then you actually have to make sense of it so you can use it to make the right decisions for your property. With UltraLinx you can easily do all of these things from tracking performance on the floor to creating auditing reports.

- Create customized reports that provides the data that you need
- Use powerful auditing reports to protect your slot operation
- View and track slot floor performance using both jurisdictionally compliant and custom performance reports