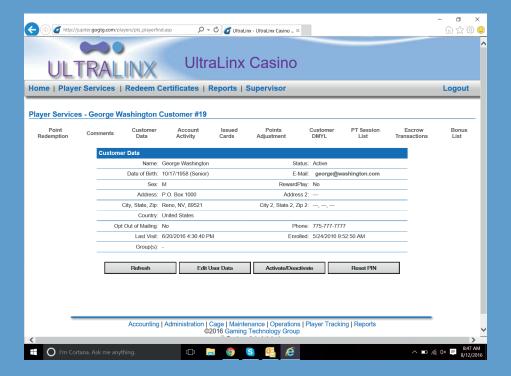

### PLAYER TRACKING

Think you know your players? With the powerful player tracking tools you get with UltraLinx, you'll know more than you ever have before.

- Manage player account information, including enrollment, updates and adjustments
- Learn who your best customers are, and how they behave, through detailed player histories
- Track your customers' play through the comp accounting feature so you can reward them appropriately
- Simplify the player sign up process by using the easy-to-use driver's license scanner

### "Finally, I can efficiently manage our player database, and reward my customers for their loyalty."