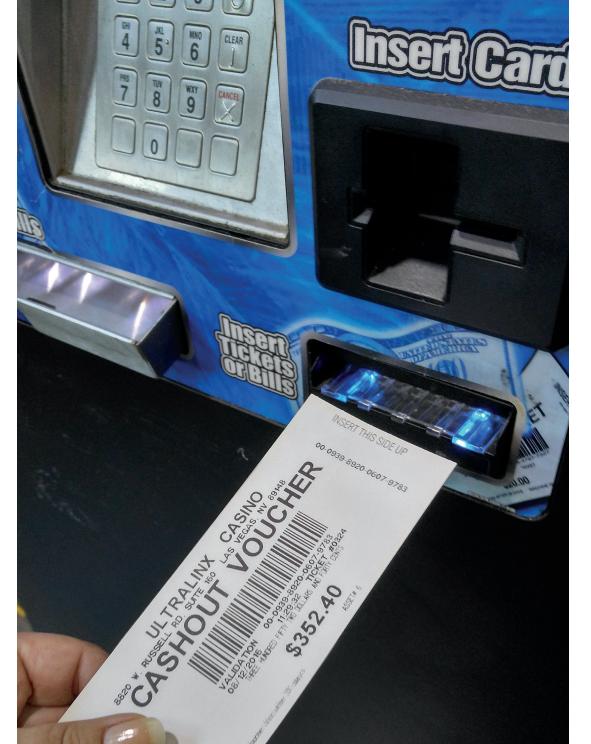

# TICKETING WITH REDEMPTION KIOSK SUPPORT

Need a system that can offer you the latest ticketing technology for your floor? Then UltraLinx is the ticket. UltraLinx supports both cashable tickets and promotional coupons, which gives you the flexibility to reward your players with free play, at your discretion.

- Print standard TITO and promotional coupons
- Allow ticket redemption from most major ticket redemption kiosks
- Integrated reporting for ease of accounting and auditing