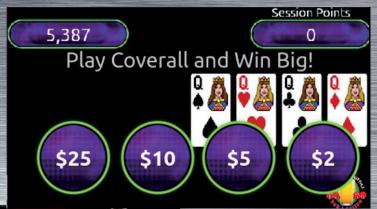

# INTERACTIVE PLAYER TOUCH SCREEN DISPLAY

So you want to make your slot floor more exciting while targeting your players with marketing messages that reinforce your brand? The Interactive Player Touch Screen Display can help you do all this and more, without the need for a team of expensive designers or video editors.

- Create a more thrilling slot floor experience for your players
- Advertise to your players using the Interactive Player Touch Screen Display
- Allow your staff to brand your property using custom artwork and marketing messages that can be created in-house
- Empower players to control how and when they download points to their gaming machine