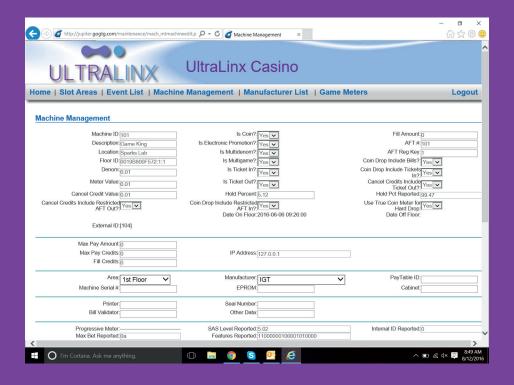

# SLOT ACCOUNTING WITH ROBUST REPORTING

The right data can ramp up your profitability and efficiency and be used to protect your operation. But first you have to get the data, then you have to compile it, and then you actually have to make sense of it so you can use it to make the right decisions for your property. With UltraLinx you can easily do all of these things from tracking performance on the floor to creating auditing reports.

- Create customized reports that provides the data that you need
- Use powerful auditing reports to protect your slot operation
- View and track slot floor performance using both jurisdictionally compliant and custom performance reports